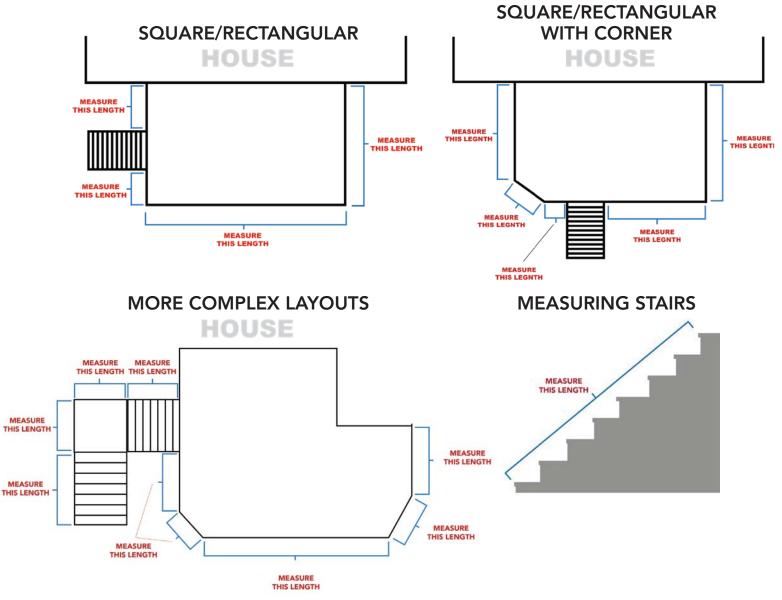

## COMMON DECK CONFIGURATIONS

Whether your deck's configuration has a standardized layout or is totally custom – we can estimate it. Here are a few examples of proper measurements.

## DRAW

Draw your deck on graph paper and make note of all measurements. Label all sides of the deck and stairs – A,B,C – and assign measurements to A,B,C, etc. (see example). More professional drawings are also welcome but please designate all measurements.