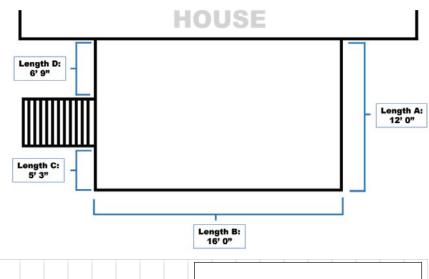

## DRAW

Draw your deck on graph paper and make note of all measurements. Label all sides of the deck and stairs – A,B,C – and assign measurements to A,B,C, etc. (see example). More professional drawings are also welcome but please designate all measurements.