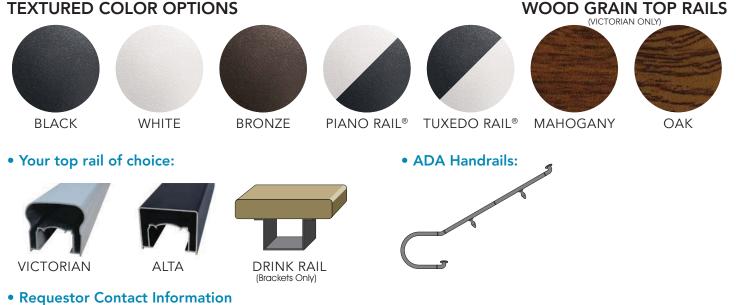

## YOU WILL ALSO NEED TO KNOW:

• Your railing of choice:

Baluster Open Mid-Rail

(Special Order)

Your color of choice:

#### **TEXTURED COLOR OPTIONS**

Continuous Baluster Railing

Baluster Double Open Mid-Rail

Baluster Railing with Drink Rail

Horizontal Cable Railing - Full Frame (Special Order)

Mid-Rail Baluster Railing

Horizontal Cable Railing - Top Rail (Special Order)