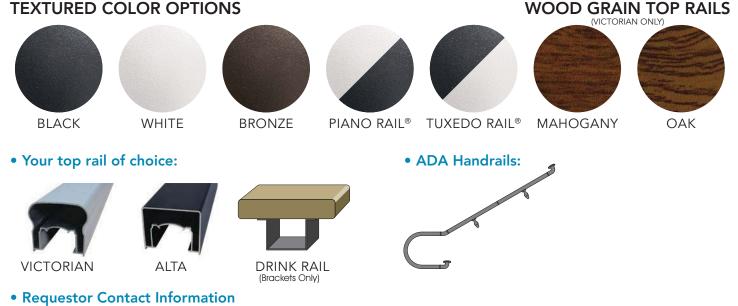

## YOU WILL ALSO NEED TO KNOW:

• Your railing of choice:

Your color of choice:

#### **TEXTURED COLOR OPTIONS**

Continuous Baluster Railing

Custom ordered product. Not available in all areas.

Baluster Railing with Drink Rail

Horizontal Cable Railing - Full Frame (Special Order)

Mid-Rail Baluster Railing

Horizontal Cable Railing - Top Rail (Special Order)

• Type of deck surface the railing is attaching to